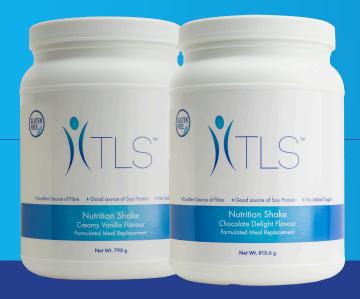

### WHAT'S IN YOUR SNACK?

We compared the nutritional value of TLS® Shakes with other common meal replacements.

18 GRAMS
OF PROTEIN

# 10-11 GRAMS OF FIBRE WITH ONLY 6 GRAMS OF FAT

#### PROVIDES 24

ESSENTIAL VITAMINS AND MINERALS

ONLY 1-2.2
GRAMS OF SUGAR

Herbalife® Formula 1' Protein: 9g | Fibre: 2.3g

Tony Ferguson® Shake\* Protein: 19g | Fibre: 4.1g Sugar: 18.6g

Isagenix® IsaLean® Shake\* Protein: 23g | Fibre: 6g Sugar: 16g